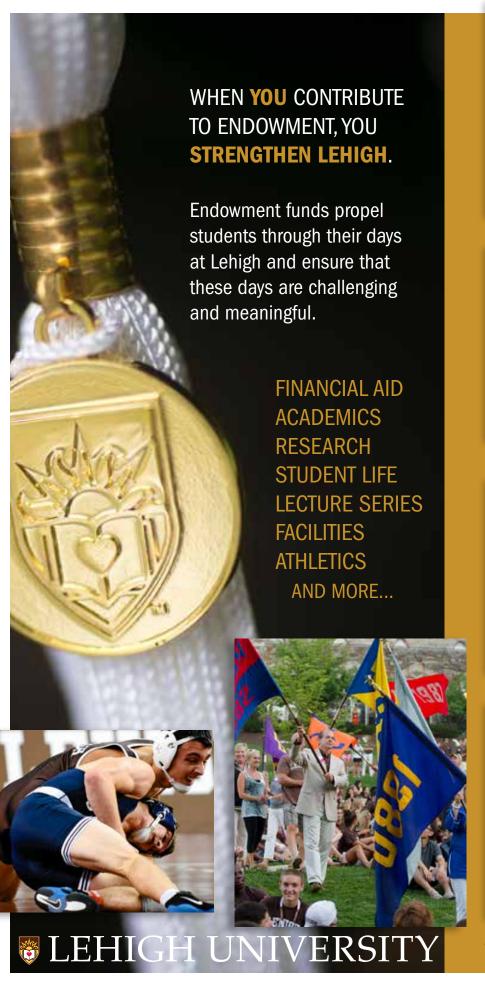

The giving threshold for the Tower Society membership is a planned gift of \$10,000 or more. It can be a gift of cash or securities, or a future gift commitment that is part of your estate plans.

WWW.LEHIGH.EDU/PLANNEDGIVING